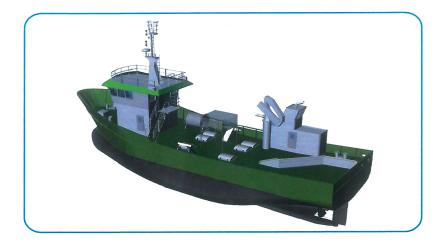

#### ELSYAD2&3

| MAIN<br>CHARACTERISTICS |            |
|-------------------------|------------|
| Ship Type               | MULTI CATS |
| LOA                     | 15.5 M     |
| LBP                     | 13 M       |
| Breadth                 | 6 M        |
| Depth                   | 2.25       |