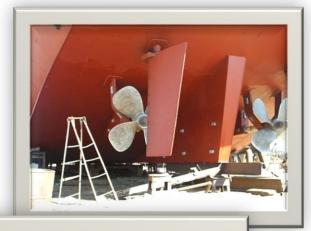

#### **PROPLLER AND RUDDER**

Our shipyard can manufacture all kinds of Rudders and Propellers.

Also Port-Said Marine Shipyard has the expertise and facilities to maintain and repair propellers of all types. For damaged propeller or for modifications, we can propose to you:

- Repair for propellers cracked or twisted, using MIG & Oxyacetylene methods.
- Geometrical check.
- Diameter modifications.
- Pitch modifications by boiler works or by hydraulic machine.
- Static or dynamic balancing.
- Replacing of hub for Z Drive or outboard propellers.

Port Said Marine Shipyard also has the expertise for all kinds turnery like propeller shaft, Rudder Stock ...etc.