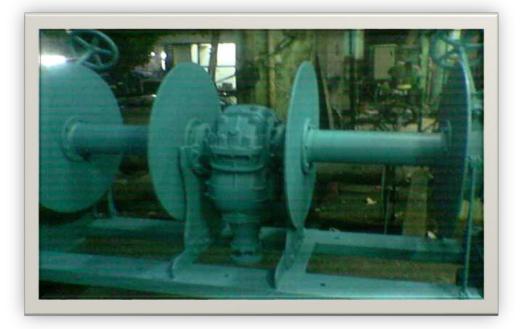

#### **PROPLLER AND RUDDER**

Our shipyard can manufacture all kinds of Rudders and Propellers.

Also Port-Said Marine Shipyard has the expertise and facilities to maintain and repair propellers of all types. For damaged propeller or for modifications, we can propose to you:

- Repair for propellers cracked or twisted, using MIG & Oxyacetylene methods.
- Geometrical check.
- Diameter modifications.
- Pitch modifications by boiler works or by hydraulic machine.
- Static or dynamic balancing.
- Replacing of hub for Z Drive or outboard propellers.

Port Said Marine Shipyard also has the expertise for all kinds turnery like propeller shaft, Rudder Stock ...etc.