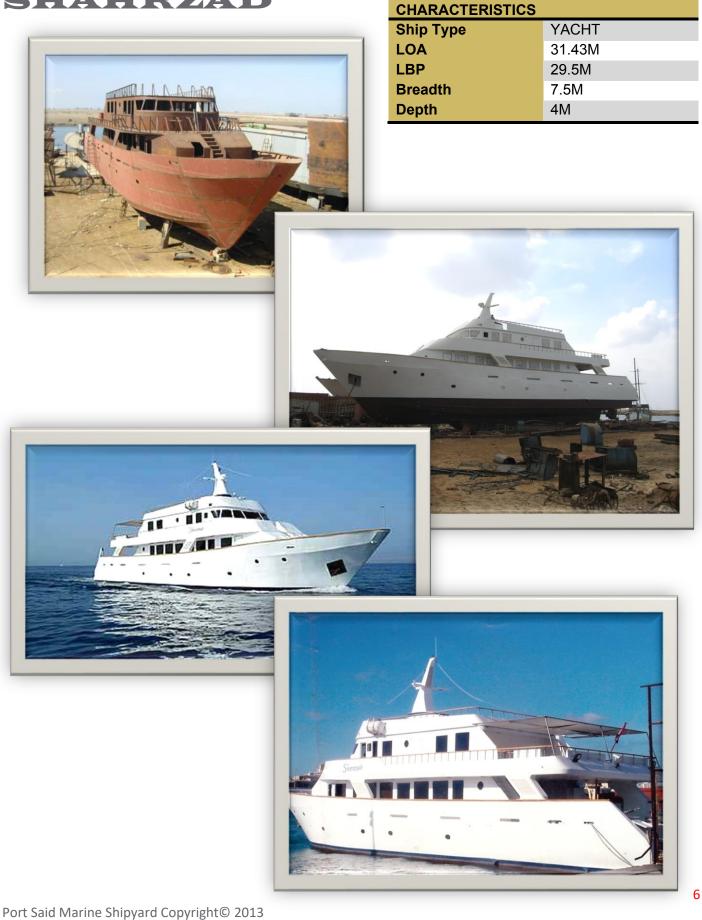

## SHAHRZAD

| PROJECT<br>GALLERYPORT-SAID MARINE SHIPYARD |                         |                |  |  |  |
|---------------------------------------------|-------------------------|----------------|--|--|--|
| CORAL                                       | MAIN<br>CHARACTERISTICS |                |  |  |  |
|                                             | Ship Type               | SEMI SUBMARINE |  |  |  |
| SUBMARINE                                   | LOA                     | 17.8 M         |  |  |  |
|                                             | LBP                     | 17M            |  |  |  |
|                                             | Breadth                 | 6M             |  |  |  |
|                                             | Depth                   | 2.72M          |  |  |  |
| <image/>                                    |                         | 2004/10/19     |  |  |  |
| <image/> <image/>                           |                         |                |  |  |  |