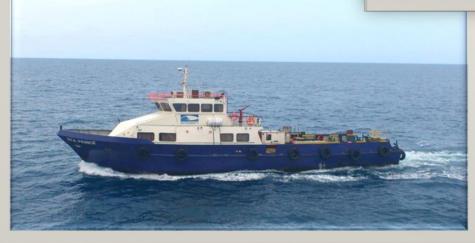

## MAKAHA

| MAIN<br>CHARACTERISTICS |                   |
|-------------------------|-------------------|
| Ship Type               | Crew/service Boat |
| LOA                     | 30 m              |
| LBP                     | 28m               |
| Breadth                 | 8m                |
| Depth                   | 3.2m              |