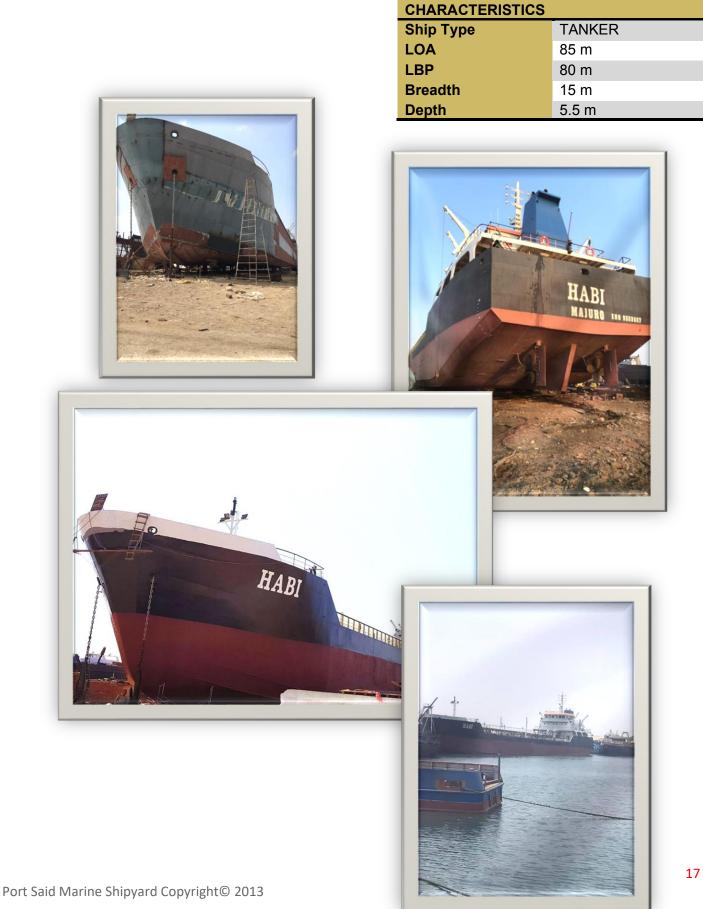

#### HABI

| Longueur HT           | : | 21,90 / 23,70 / 24,90 m       |
|-----------------------|---|-------------------------------|
| Longueur LPP          | : | 20,10/22,20/23,40 m           |
| Largeur HT            | : | 7,0 m                         |
| Creux principale      | : | 3,54 m                        |
| Tirant d'eau          | : | 2,7 m                         |
| Volume cale à poisson | : | 85 / 112 / 140 m <sup>3</sup> |
| Réservoirs G.O        | : | 24 m <sup>3</sup>             |
| Réservoir eau douce   | : | 20 m <sup>3</sup>             |
| Equipage              | : | 28 P                          |
| Vitesse               | : | ≈ 11 nœuds                    |
| Jauge brute           | : | <90 / < 120 / < 150Tx         |
| Jauge Nette           | : | <30 / < 40 / < 50 Tx          |
|                       |   |                               |