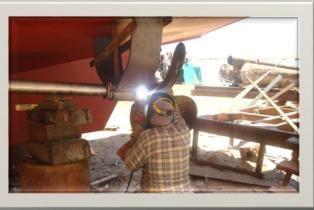

#### **PROPLLER AND RUDDER**

Our shipyard can manufacture all kinds of Rudders and Propellers.

Also Port-Said Marine Shipyard has the expertise and facilities to maintain and repair propellers of all types. For damaged propeller or for modifications, we can propose to you:

- Repair for propellers cracked or twisted, using MIG & Oxyacetylene methods.
- Geometrical check.
- Diameter modifications.
- Pitch modifications by boiler works or by hydraulic machine.
- Static or dynamic balancing.
- Replacing of hub for Z Drive or outboard propellers.

Port Said Marine Shipyard also has the expertise for all kinds turnery like propeller shaft, Rudder Stock ...etc.