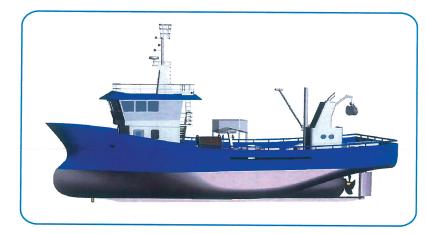

#### SEA EXPRESS

| MAIN<br>CHARACTERISTICS |                   |
|-------------------------|-------------------|
| Ship Type               | Crew/service Boat |
| LOA                     | 30 m              |
| LBP                     | 28m               |
| Breadth                 | 7m                |
| Depth                   | 3.25m             |