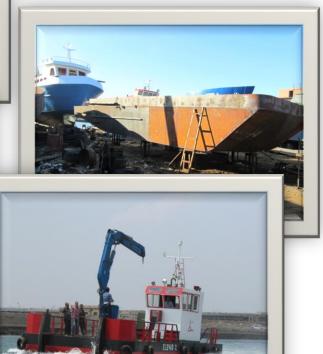

| Breadth                 | 6M             |  |  |  |
|                                             | Depth                   | 2.72M          |  |  |  |
| <image/>                                    |                         | 2004/10/19     |  |  |  |
| <image/> <image/>                           |                         |                |  |  |  |



## **PORT-SAID MARINE SHIPYARD**

#### **DIVING CITY**



MAIN







## **PORT-SAID MARINE SHIPYARD**

#### ELSYAD2&3



| MAIN<br>CHARACTERISTICS |            |
|-------------------------|------------|
| Ship Type               | MULTI CATS |
| LOA                     | 15.5 M     |
| LBP                     | 13 M       |
| Breadth                 | 6 M        |
| Depth                   | 2.25       |



A 10





14/05/2013 12:3

14/05/2013 12:38

## **PORT-SAID MARINE SHIPYARD**

MAIN

#### SEA QUEEN



## **PORT-SAID MARINE SHIPYARD**

#### SEA SENIOR

#### SEA JENIOR



| MAIN<br>CHARACTERISTICS |          |  |  |
|-------------------------|----------|--|--|
| Ship Type               | STAN TUG |  |  |
| LOA                     | 18 M     |  |  |
| LBP                     | 16.2 M   |  |  |
| Breadth                 | 5.5 M    |  |  |
| Depth                   | 2.60 M   |  |  |



## **PORT-SAID MARINE SHIPYARD**



#### PROJECT GALLERY

## **PORT-SAID MARINE SHIPYARD**

## **FIELD OF ACTIVITY**

#### **PROPLLER AND RUDDER**









Our shipyard can manufacture all kinds of Rudders and Propellers.

Also Port-Said Marine Shipyard has the expertise and facilities to maintain and repair prope