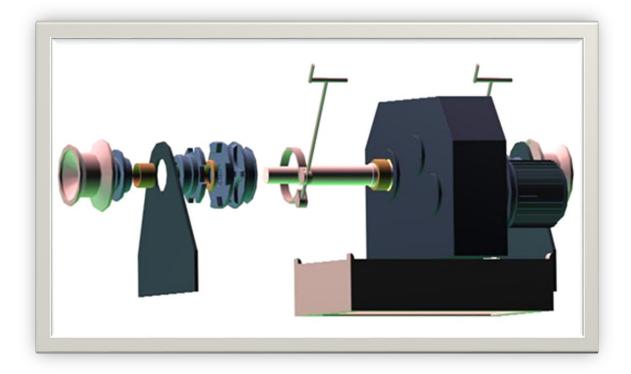

#### **PROPLLER AND RUDDER**

Our shipyard can manufacture all kinds of Rudders and Propellers.

Also Port-Said Marine Shipyard has the expertise and facilities to maintain and repair propellers of all types. For damaged propeller or for modifications, we can propose to you:

- Repair for propellers cracked or twisted, using MIG & Oxyacetylene methods.
- Geometrical check.
- Diameter modifications.
- Pitch modifications by boiler works or by hydraulic machine.
- Static or dynamic balancing.
- Replacing of hub for Z Drive or outboard propellers.

Port Said Marine Shipyard also has the expertise for all kinds turnery like propeller shaft, Rudder Stock ...etc.