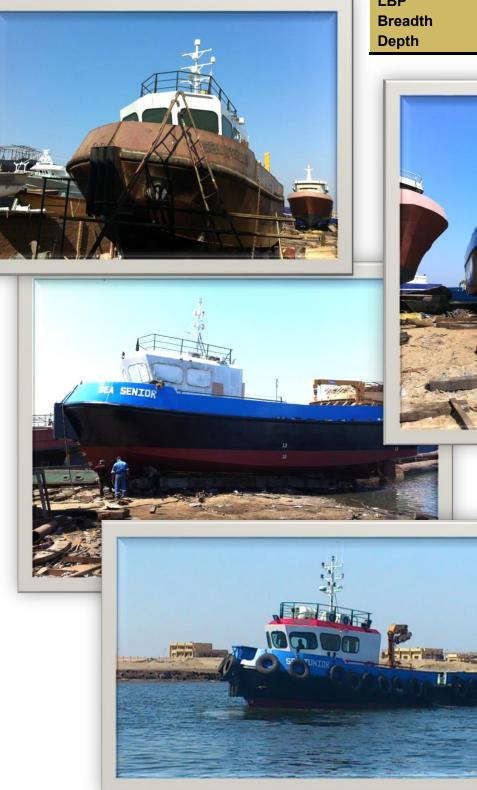

#### SEA SENIOR

#### SEA JENIOR

| MAIN<br>CHARACTERISTICS |          |  |  |
|-------------------------|----------|--|--|
| Ship Type               | STAN TUG |  |  |
| LOA                     | 18 M     |  |  |
| LBP                     | 16.2 M   |  |  |
| Breadth                 | 5.5 M    |  |  |
| Depth                   | 2.60 M   |  |  |