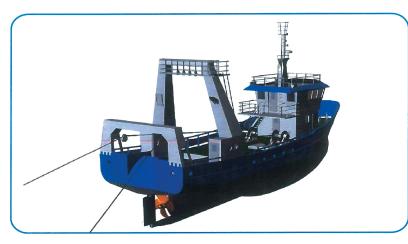

## FORWARD

**Port-Said Marine Shipyard** is an Egyptian c.o established around 1950 in Port-Said, Egypt from this start, its mains activities have been building and repairing different marine vessel to work in the open sea parts and inland water ways.

- 1. Passenger ship
- 2. Fishing vessels
- 3. Yachts
- 4. Tankers (oil, gas, water)
- 5. Tugs
- 6. Supply Boats
- 7. Service Boats
- 8. Dredgers, ferries and river boats
- 9. Building of floating bridges and steel construction
- 10. Specialized since 1999 in the built the glass boats for tourism in red sea.