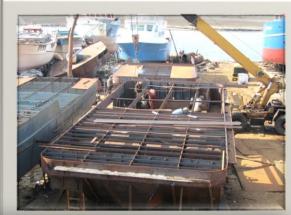

| Ship Type               | SEMI SUBMARINE |  |  |  |
| SUBMARINE                                   | LOA                     | 17.8 M         |  |  |  |
|                                             | LBP                     | 17M            |  |  |  |
|                                             | Breadth                 | 6M             |  |  |  |
|                                             | Depth                   | 2.72M          |  |  |  |
| <image/>                                    |                         | 2004/10/19     |  |  |  |
| <image/> <image/>                           |                         |                |  |  |  |



## **PORT-SAID MARINE SHIPYARD**

#### **DIVING CITY**



MAIN







## **PORT-SAID MARINE SHIPYARD**

#### ELSYAD2&3



| MAIN<br>CHARACTERISTICS |            |
|-------------------------|------------|
| Ship Type               | MULTI CATS |
| LOA                     | 15.5 M     |
| LBP                     | 13 M       |
| Breadth                 | 6 M        |
| Depth                   | 2.25       |



A 10





14/05/2013 12:3

14/05/2013 12:38

## **PORT-SAID MARINE SHIPYARD**

MAIN

#### SEA QUEEN



## **PORT-SAID MARINE SHIPYARD**

#### SEA SENIOR

#### SEA JENIOR



| MAIN<br>CHARACTERISTICS |          |  |  |
|-------------------------|----------|--|--|
| Ship Type               | STAN TUG |  |  |
| LOA                     | 18 M     |  |  |
| LBP                     | 16.2 M   |  |  |
| Breadth                 | 5.5 M    |  |  |
| Depth                   | 2.60 M   |  |  |



## **PORT-SAID MA