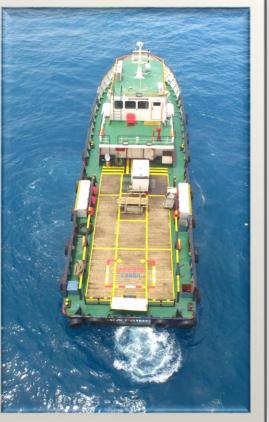

### SEA PRINCE

| MAIN<br>CHARACTERISTICS |                   |
|-------------------------|-------------------|
| Ship Type               | Crew/service Boat |
| LOA                     | 31 m              |
| LBP                     | 29 m              |
| Breadth                 | 7.5 m             |
| Depth                   | 3.15 m            |