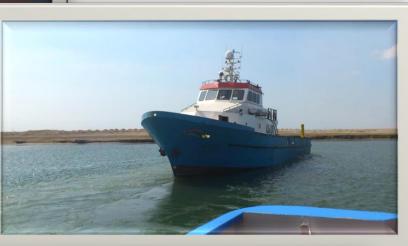

#### SEA EXPRESS

| MAIN<br>CHARACTERISTICS |                   |
|-------------------------|-------------------|
| Ship Type               | Crew/service Boat |
| LOA                     | 30 m              |
| LBP                     | 28m               |
| Breadth                 | 7m                |
| Depth                   | 3.25m             |