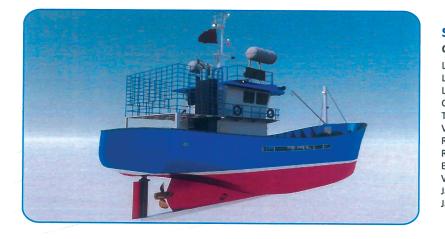

## SHAHRZAD

| PROJECT<br>GALLERYPORT-SAID MARINE SHIPYARD |                         |                |  |  |  |
|---------------------------------------------|-------------------------|----------------|--|--|--|
| CORAL                                       | MAIN<br>CHARACTERISTICS |                |  |  |  |
|                                             | Ship Type               | SEMI SUBMARINE |  |  |  |
| SUBMARINE                                   | LOA                     | 17.8 M         |  |  |  |
|                                             | LBP                     | 17M            |  |  |  |
|                                             | Breadth                 | 6M             |  |  |  |
|                                             | Depth                   | 2.72M          |  |  |  |
| <image/>                                    |                         | 2004/10/19     |  |  |  |
| <image/> <image/>                           |                         |                |  |  |  |