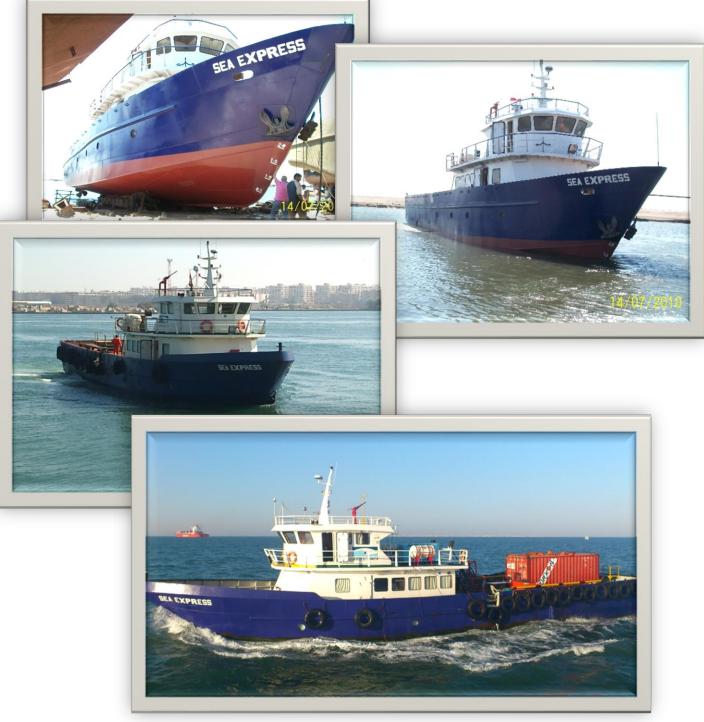

#### SEA EXPRESS

| MAIN<br>CHARACTERISTICS |                   |
|-------------------------|-------------------|
| Ship Type               | Crew/service Boat |
| LOA                     | 30 m              |
| LBP                     | 28m               |
| Breadth                 | 7m                |
| Depth                   | 3.25m             |