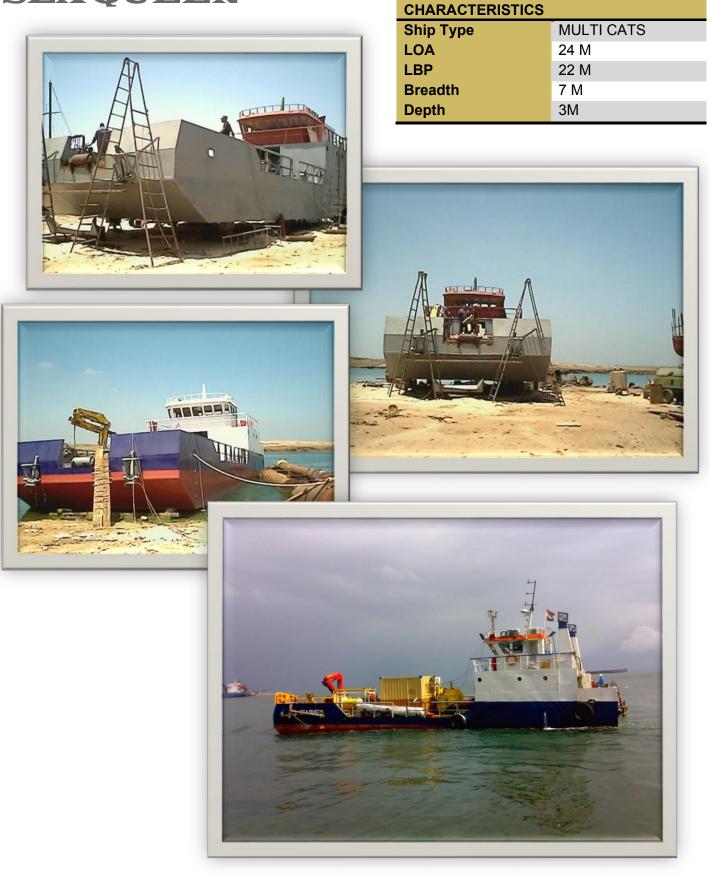

| Depth                   | 2.72M          |  |  |  |
| <image/>                                    |                         | 2004/10/19     |  |  |  |
| <image/> <image/>                           |                         |                |  |  |  |



## **PORT-SAID MARINE SHIPYARD**

#### **DIVING CITY**



MAIN







## **PORT-SAID MARINE SHIPYARD**

#### ELSYAD2&3



| MAIN<br>CHARACTERISTICS |            |
|-------------------------|------------|
| Ship Type               | MULTI CATS |
| LOA                     | 15.5 M     |
| LBP                     | 13 M       |
| Breadth                 | 6 M        |
| Depth                   | 2.25       |



A 10





14/05/2013 12:3

14/05/2013 12:38

## **PORT-SAID MARINE SHIPYARD**

MAIN

#### SEA QUEEN



## **PORT-SAID MARINE SHIPYARD**

#### SEA SENIOR

#### SEA JENIOR



| MAIN<br>CHARACTERISTICS |          |  |  |
|-------------------------|----------|--|--|
| Ship Type               | STAN TUG |  |  |
| LOA                     | 18 M     |  |  |
| LBP                     | 16.2 M   |  |  |
| Breadth                 | 5.5 M    |  |  |
| Depth                   | 2.60 M   |  |  |



## **PORT-SAID MARINE SHIPYARD**



#### PROJECT GALLERY

## **PORT-SAID MARINE SHIPYARD**

## **FIELD OF ACTIVITY**

#### **PROPLLER AND RUDDER**









Our shipyard can manufacture all kinds of Rudders and Propellers.

Also Port-Said Marine Shipyard has the expertise and facilities to maintain and repair propellers of all types. For damaged propeller or for modifications, we can propose to you:

- Repai