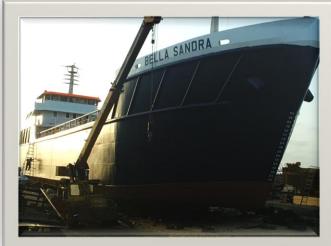

#### **BELLA SANDRA**

| MAIN<br>CHARACTERISTICS |            |
|-------------------------|------------|
| Ship Type               | OIL TANKER |
| LOA                     | 60M        |
| LBP                     | 55.6M      |
| Breadth                 | 11M        |
| Depth                   | 5.3M       |