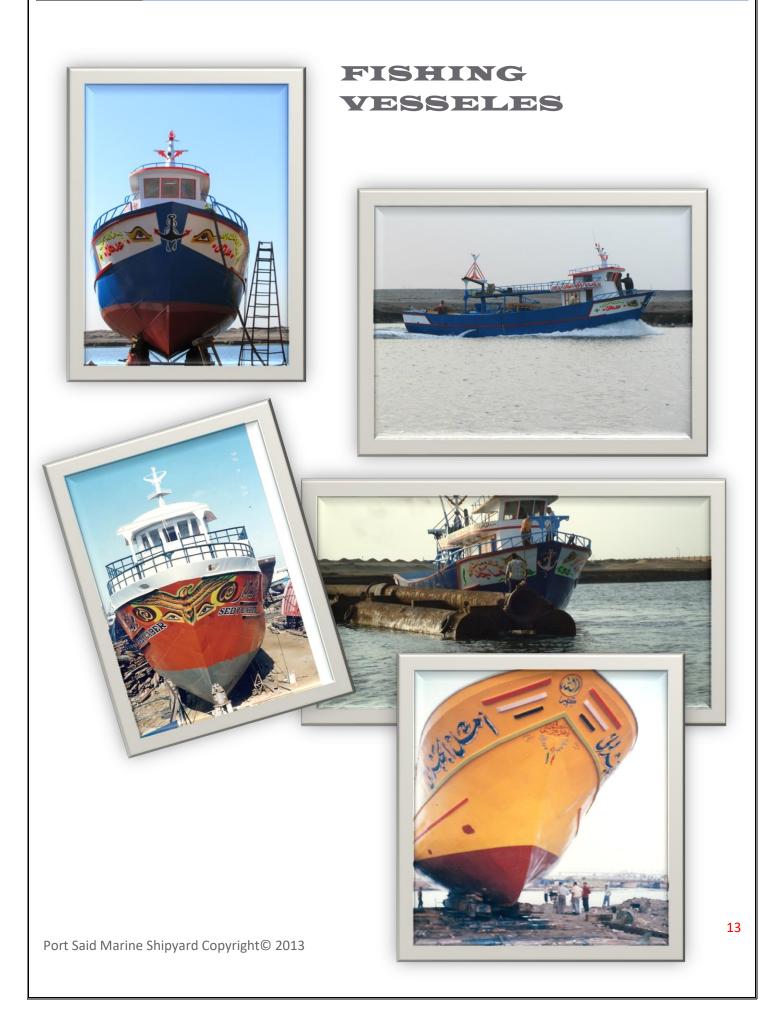

- 1. Passenger ship
- 2. Fishing vessels
- 3. Yachts
- 4. Tankers (oil, gas, water)
- 5. Tugs
- 6. Supply Boats
- 7. Service Boats
- 8. Dredgers, ferries and river boats
- 9. Building of floating bridges and steel construction
- 10. Specialized since 1999 in the built the glass boats for tourism in red sea.