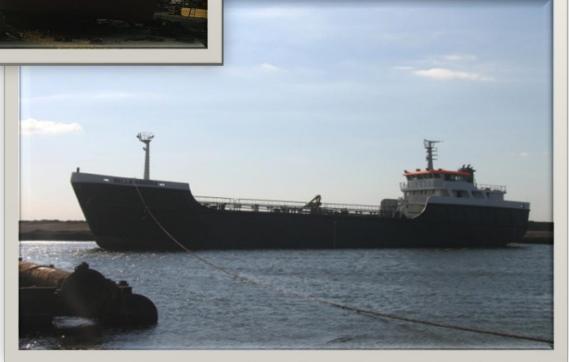

#### **BELLA SANDRA**

| MAIN<br>CHARACTERISTICS |            |
|-------------------------|------------|
| Ship Type               | OIL TANKER |
| LOA                     | 60M        |
| LBP                     | 55.6M      |
| Breadth                 | 11M        |
| Depth                   | 5.3M       |