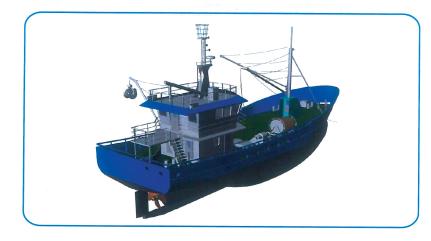

### SEA PRINCE

| MAIN<br>CHARACTERISTICS |                   |
|-------------------------|-------------------|
| Ship Type               | Crew/service Boat |
| LOA                     | 31 m              |
| LBP                     | 29 m              |
| Breadth                 | 7.5 m             |
| Depth                   | 3.15 m            |