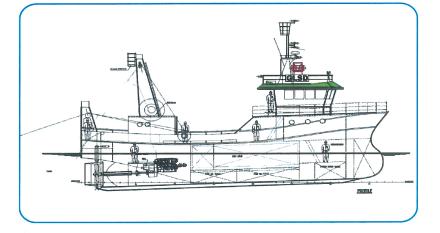

## FORWARD

**Port-Said Marine Shipyard** is an Egyptian c.o established around 1950 in Port-Said, Egypt from this start, its mains activities have been building and repairing different marine vessel to work in the open sea parts and inland water ways.

- 1. Passenger ship
- 2. Fishing vessels
- 3. Yachts
- 4. Tankers (oil, gas, water)
- 5. Tugs
- 6. Supply Boats
- 7. Service Boats
- 8. Dredgers, ferries and river boats
- 9. Building of floating bridges and steel construction
- 10. Specialized since 1999 in the built the glass boats for tourism in red sea.