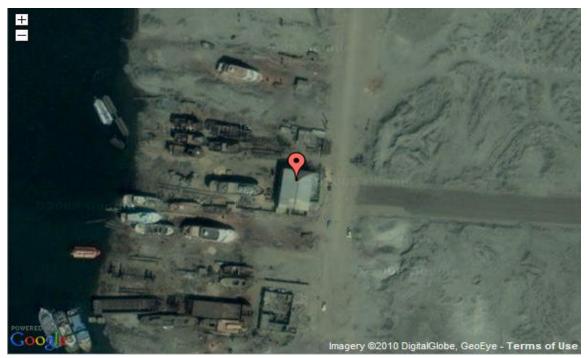

#### a) Shipyard

The shipyard is located in Ship Building Area, Port Fuad- Port Said, Egypt.