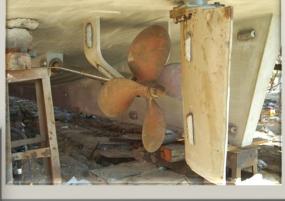

#### **PROPLLER AND RUDDER**

Our shipyard can manufacture all kinds of Rudders and Propellers.

Also Port-Said Marine Shipyard has the expertise and facilities to maintain and repair propellers of all types. For damaged propeller or for modifications, we can propose to you:

- Repair for propellers cracked or twisted, using MIG & Oxyacetylene methods.
- Geometrical check.
- Diameter modifications.
- Pitch modifications by boiler works or by hydraulic machine.
- Static or dynamic balancing.
- Replacing of hub for Z Drive or outboard propellers.

Port Said Marine Shipyard also has the expertise for all kinds turnery like propeller shaft, Rudder Stock ...etc.