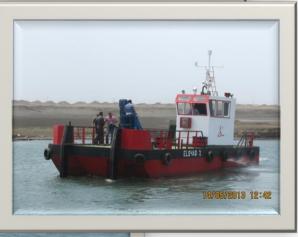

#### ELSYAD2&3

| MAIN<br>CHARACTERISTICS |            |
|-------------------------|------------|
| Ship Type               | MULTI CATS |
| LOA                     | 15.5 M     |
| LBP                     | 13 M       |
| Breadth                 | 6 M        |
| Depth                   | 2.25       |