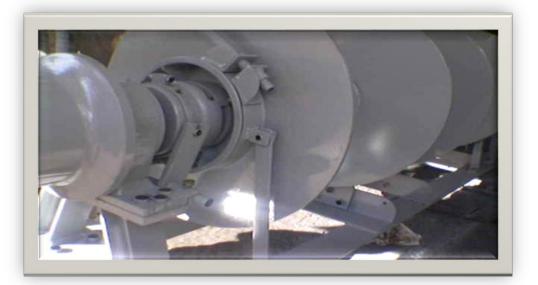

#### **PROPLLER AND RUDDER**

Our shipyard can manufacture all kinds of Rudders and Propellers.

Also Port-Said Marine Shipyard has the expertise and facilities to maintain and repair propellers of all types. For damaged propeller or for modifications, we can propose to you:

- Repair for propellers cracked or twisted, using MIG & Oxyacetylene methods.
- Geometrical check.
- Diameter modifications.
- Pitch modifications by boiler works or by hydraulic machine.
- Static or dynamic balancing.
- Replacing of hub for Z Drive or outboard propellers.

Port Said Marine Shipyard also has the expertise for all kinds turnery like propeller shaft, Rudder Stock ...etc.