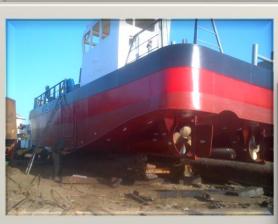

| Breadth                 | 6M             |  |  |  |
|                                             | Depth                   | 2.72M          |  |  |  |
| <image/>                                    |                         | 2004/10/19     |  |  |  |
| <image/> <image/>                           |                         |                |  |  |  |



## **PORT-SAID MARINE SHIPYARD**

#### **DIVING CITY**



MAIN







## **PORT-SAID MARINE SHIPYARD**

#### ELSYAD2&3



| MAIN<br>CHARACTERISTICS |            |
|-------------------------|------------|
| Ship Type               | MULTI CATS |
| LOA                     | 15.5 M     |
| LBP                     | 13 M       |
| Breadth                 | 6 M        |
| Depth                   | 2.25       |



A 10





14/05/2013 12:3

14/05/2013 12:38

## **PORT-SAID MARINE SHIPYARD**

MAIN

#### SEA QUEEN



## **PORT-SAID MARINE SHIPYARD**

#### SEA SENIOR

#### SEA JENIOR



| MAIN<br>CHARACTERISTICS |          |  |  |
|-------------------------|----------|--|--|
| Ship Type               | STAN TUG |  |  |
| LOA                     | 18 M     |  |  |
| LBP                     | 16.2 M   |  |  |
| Breadth                 | 5.5 M    |  |  |
| Depth                   | 2.60 M   |  |  |



## **PORT-SAID MARINE SHIPYARD**



#### PROJECT GALLERY

## **PORT-SAID MARINE SHIPYARD**

## **FIELD OF ACTIVITY**

#### **PROPLLER AND RUDDER**









Our shipyard can manufacture all kinds of Rudders and Propellers.

Also Port-Said Marine Shipyard has the expertise and facilities to maintain and repa