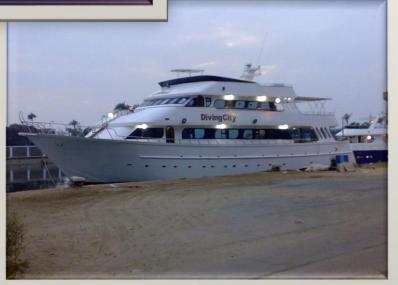

CS |                |  |  |  |
|                                             | Ship Type               | SEMI SUBMARINE |  |  |  |
| SUBMARINE                                   | LOA                     | 17.8 M         |  |  |  |
|                                             | LBP                     | 17M            |  |  |  |
|                                             | Breadth                 | 6M             |  |  |  |
|                                             | Depth                   | 2.72M          |  |  |  |
| <image/>                                    |                         | 2004/10/19     |  |  |  |
| <image/> <image/>                           |                         |                |  |  |  |



## **PORT-SAID MARINE SHIPYARD**

#### **DIVING CITY**



MAIN







## **PORT-SAID MARINE SHIPYARD**

#### ELSYAD2&3



| MAIN<br>CHARACTERISTICS |            |
|-------------------------|------------|
| Ship Type               | MULTI CATS |
| LOA                     | 15.5 M     |
| LBP                     | 13 M       |
| Breadth                 | 6 M        |
| Depth                   | 2.25       |



A 10





14/05/2013 12:3

14/05/2013 12:38

## **PORT-SAID MARINE SHIPYARD**

MAIN

#### SEA QUEEN



## **PORT-SAID MARINE SHIPYARD**

#### SEA SENIOR

#### SEA JENIOR



| MAIN<br>CHARACTERISTICS |          |  |  |
|-------------------------|----------|--|--|
| Ship Type               | STAN TUG |  |  |
| LOA                     | 18 M     |  |  |
| LBP                     | 16.2 M   |  |  |
| Breadth                 | 5.5 M    |  |  |
| Depth