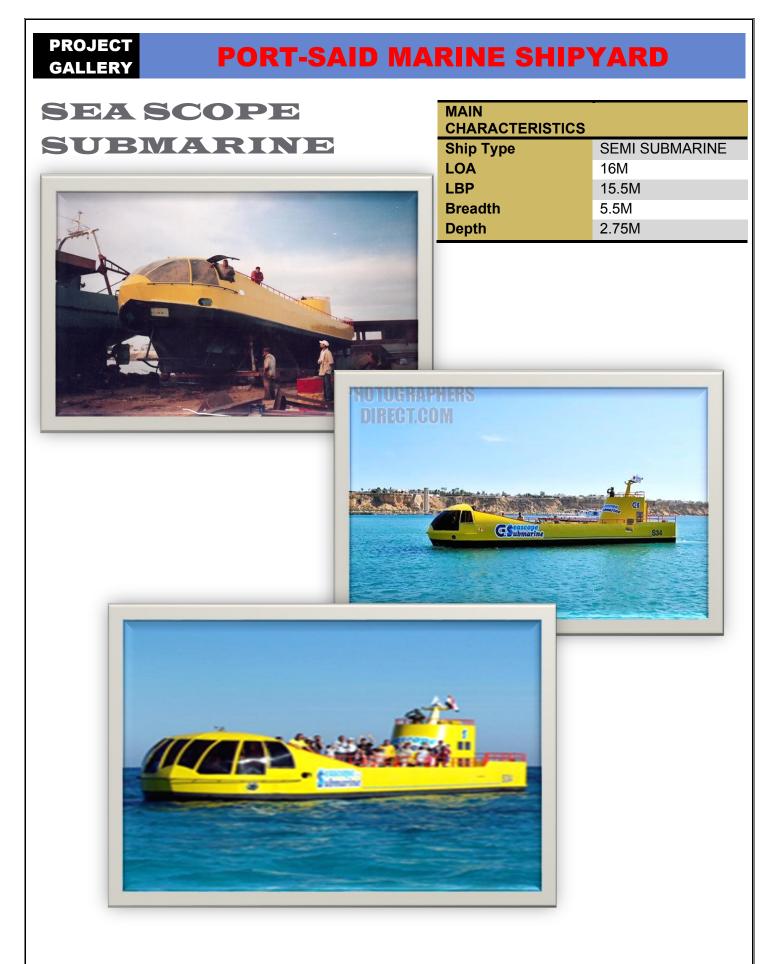

### SEA PRINCE

| MAIN<br>CHARACTERISTICS |                   |
|-------------------------|-------------------|
| Ship Type               | Crew/service Boat |
| LOA                     | 31 m              |
| LBP                     | 29 m              |
| Breadth                 | 7.5 m             |
| Depth                   | 3.15 m            |