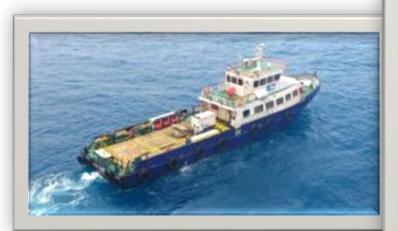

### SEA PRINCE

| MAIN<br>CHARACTERISTICS |                   |
|-------------------------|-------------------|
| Ship Type               | Crew/service Boat |
| LOA                     | 31 m              |
| LBP                     | 29 m              |
| Breadth                 | 7.5 m             |
| Depth                   | 3.15 m            |