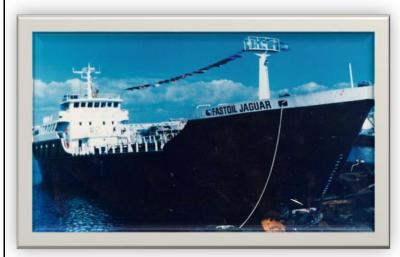

#### **FAST OIL JAGUAR**

MAIN<br/>CHARACTERISTICSShip TypeOIL TANKERLOA45MLBP43MBreadth8.5MDepth4.5M